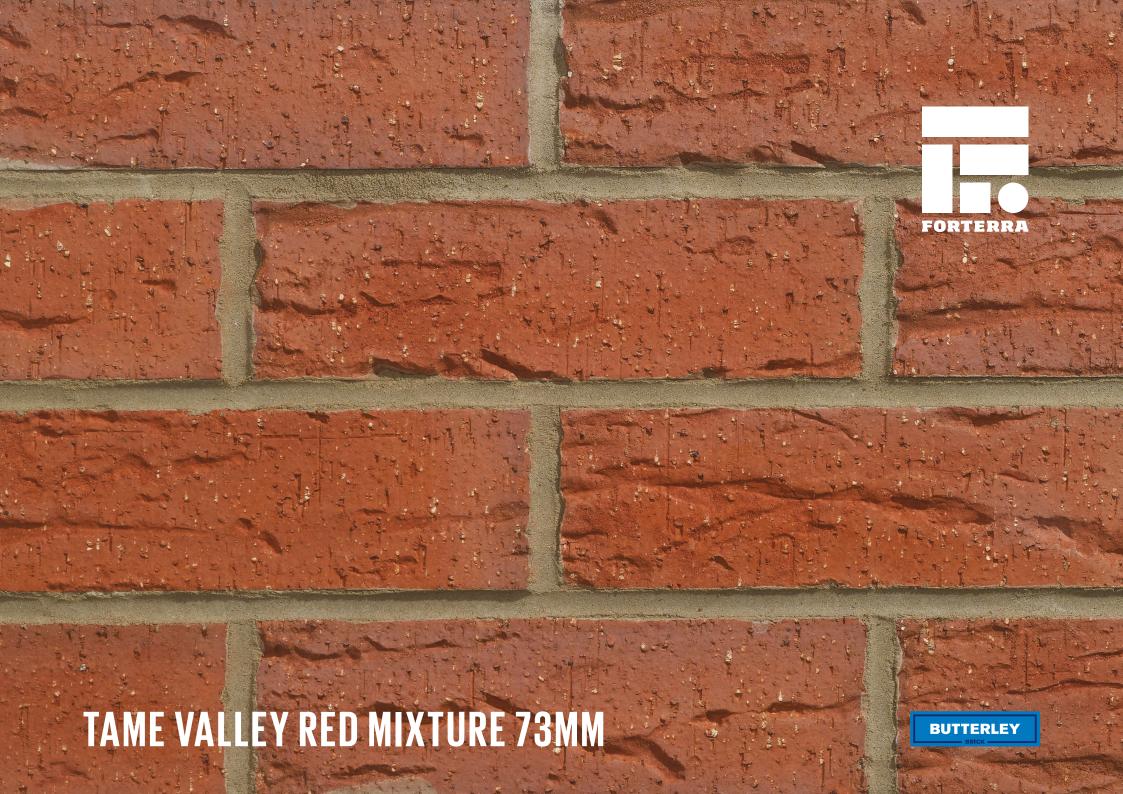

## TAME VALLEY RED MIXTURE 73MM

Manufactured to BS EN 771-1

**Brick type** 

Category II, U, Clay Masonry Unit

Standard work size

215 x 102.5 x 73mm

**Dimensional tolerances** 

Tolerance category: T2 Range category: R1

**Compressive strength** 

 $\geq 75 \text{N/mm}^2$ 

Water absorption

≤ 7%

**Durability** 

F2

**Active soluble salts content** 

S2

Configuration

Vertically Perforated 23-28% Voids

Dry weight per brick

2.80kg

**Pack Size** 

464

**Factory** 

Wilnecote