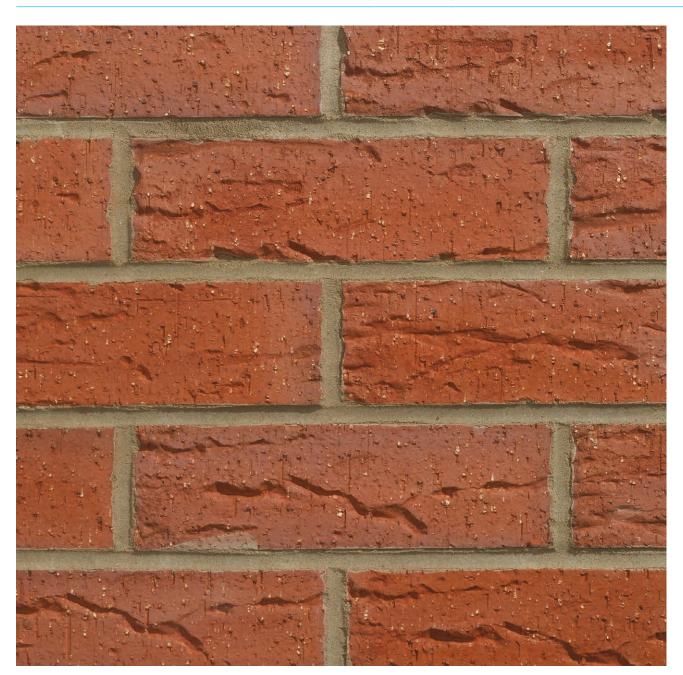

## TAME VALLEY RED MIXTURE 73MM

Manufactured to BS EN 771-1

**Brick type** 

Category II, U, Clay Masonry Unit

Standard work size

215 x 102.5 x 73mm

**Dimensional tolerances** 

Tolerance category: T2 Range category: R1

**Compressive strength** 

 $\geq 75 \text{N/mm}^2$ 

Water absorption

≤ 7%

**Durability** 

F2

**Active soluble salts content** 

S2

Configuration

Vertically Perforated 23-28% Voids

Dry weight per brick

2.80kg

**Pack Size** 

464

**Factory** 

Wilnecote